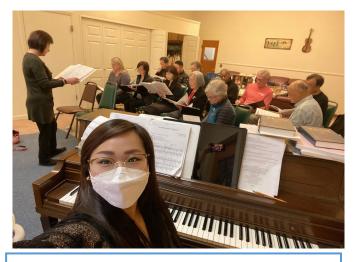

Dear Asbury Church Choir Members and Music Enthusiasts

We are excited to bring you the latest news and updates from our beloved Asbury Church Choir! Our dedicated choir has been working tirelessly since February to share the gift of song, and we were thrilled to reunite and glorify God again during last week's worship service. Here's what's happening in the choir this month:

## Weekly Choir Practice:

Please remember that our choir practices are held every Wednesday from 7-9 PM and Sunday morning from 8-9 AM at Asbury Church. We encourage all members to attend regularly and punctually, as your commitment contributes to beautiful harmonies and an inspiring worship experience.

## Welcoming New Members:

We feel incredibly blessed to welcome new members into our choir family. If you or someone you know has a passion for music and wishes to serve the Lord through song, please join us during our practice hours or contact our music director to learn more. New members of all ages and skill levels are always welcome!