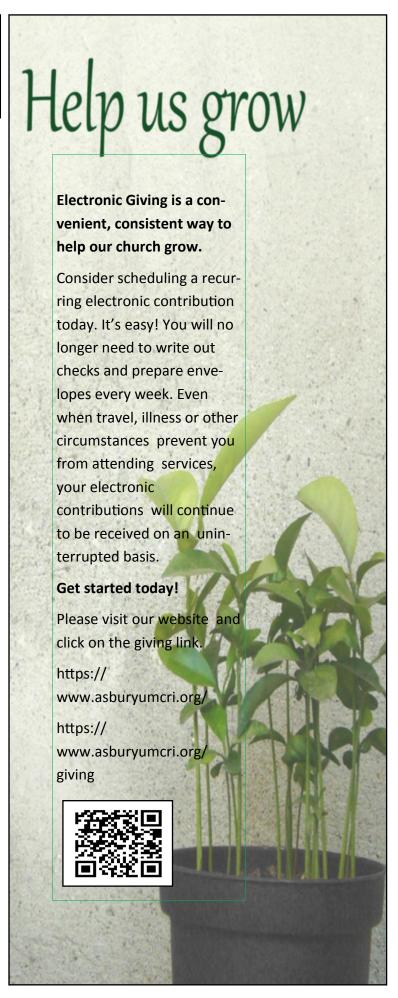

ever need a bow made or a gift box wrapped I know just the gal named Debbie!!

...To the men for setting up the angels and adding the outdoor lights to the shrubs, and the ornaments to the trees. It looked beautiful!

..To the Worship Committee and Pastor Yohan for the theme "The Gift of Presence", or Presents! And to the kids who unwrapped the ornaments, you were great!

..To you all for your ongoing support to enhance the beauty of our beautiful church. Each Sunday there is a flower arrangement, and every Easter, Memorial Day, and Christmas appropriate plants add to those special days.

..to the choir and Hanna, Carlos, Warren, Alice and Ned for such beautiful music, especially the Christmas Eve Cantata.

..To those unnamed, yet who helped in some way.

Happy Blessed New Year to All!!



## RECIPE CORNER





Spinach Dip by Lou Ann Collier

1 pkg. Mrs. Grass vegetable soup mix

1 c. sour cream

1 c. mayonnaise

1 pkg. frozen spinach, well drained

Bit of onion if desired

Combine above ingredients. Best if prepared 24 hours before serving. Serve with Sissell bread (rye or marble mix). Pepperidge Farms snack sticks and/or fresh vegetables.

#### **Cheese Ball by Debbie Lang**

1 10oz pkg. Original Ranch salad dressing (Hidden Valley milk recipe)

½ c. milk

8 oz. shredded cheddar cheese

6 oz. cream cheese, room temp.

5 oz. sliced almonds

Mix the double strength salad dressing with milk. Add cream cheese and beat well with electric mixer. Add cheddar cheese and blend with a spoon. Cover and freeze for 30 minutes. Take out of freezer and shape into a ball. Roll in toaste