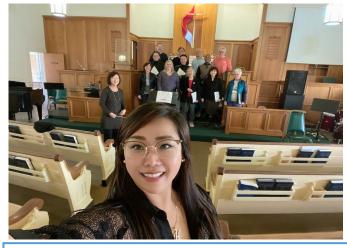

Dear Asbury Church Choir Members and Music Enthusiasts

We are excited to bring you the latest news and updates from our beloved Asbury Church Choir! Our dedicated choir has been working tirelessly since February to share the gift of song, and we were thrilled to reunite and glorify God again during last week's worship service. Here's what's happening in the choir this month:

## Weekly Choir Practice:

Please remember that our choir practices are held every Wednesday from 7-9 PM and Sunday morning from 8-9 AM at Asbury Church. We encourage all members to attend regularly and punctually, as your commitment contributes to beautiful harmonies and an inspiring worship experience.

## Welcoming New Members:

We feel incredibly blessed to welcome new members into our choir family. If you or someone you know has a passion for music and wishes to serve the Lord through song, please join us during our practice hours or contact our music director to learn more. New members of all ages and skill levels are always welcome!